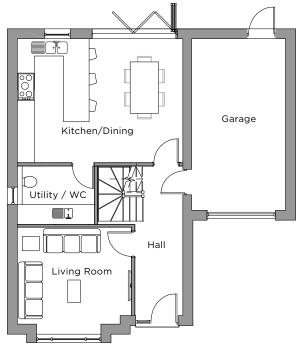

An expansive kitchen / dining area is perfect for spending time together with the family, with bi-folding doors leading out to the rear garden, while a separate lounge provides an idyllic place to unwind. Leading off the kitchen a utility and WC can be found.

#### **GROUND FLOOR**

(80 sq/m - 861 sq/ft)

#### **GROUND FLOOR**

Kitchen/Dining 5800 x 4400 mm Living Room 4000 x 3800 mm