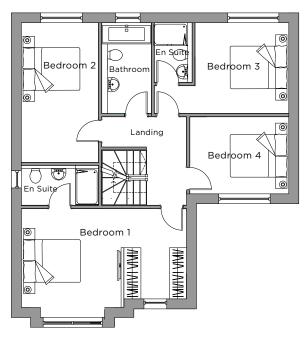

On the first floor there are four double bedrooms and a family bathroom. The two larger bedrooms each have an en suite with shower, for increased convenience and luxury. There are a further two bedrooms. The largest bedroom has the added benefit of dual wardrobes, creating a private dressing room. On the second floor, there is a fifth bedroom with en suite, as well as storage spaces.

#### **FIRST FLOOR**

 Bedroom 1
 5800 x 3800 mm

 Bedroom 2
 2700 x 4800 mm

 Bedroom 3
 3300 x 3200 mm

 Bedroom 4
 3500 x 2700 mm