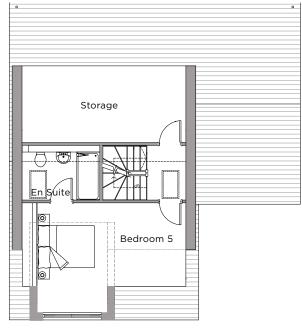

On the first floor there are four double bedrooms and a family bathroom. The two larger bedrooms each have an en suite with shower, for increased convenience and luxury. There are a further two bedrooms. The largest bedroom has the added benefit of dual wardrobes, creating a private dressing room. On the second floor, there is a fifth bedroom with en suite, as well as storage spaces.

## **SECOND FLOOR**

 Bedroom 5
 5300 x 3900 mm

 Storage
 5800 x 2600 mm

#### SECOND FLOOR

(41 sq/m - 441 sq/ft)